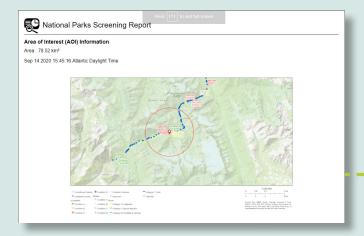

**Itemized printable data** is easily managed and retrieved.

Important data is **effectively gathered, logged, communicated, and retrieved** in situ, which is essential for accurate and efficient planning and construction.

Run spatial reports on datasets representing a user defined geographic region. Advanced filters and queries can drill down to the data report you need.

Clients can save their **markups** and send them to other members of their organization or to McElhanney for feedback.