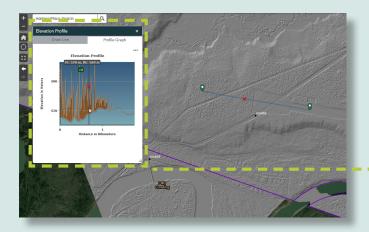

Measure 3D feature heights easily with the ability to draw lines over multiple surfaces to visualize canopy and building height comparison profile graphs.

Allows the user to generate print maps using a multitude of base layers and data loaded into Vertisee.