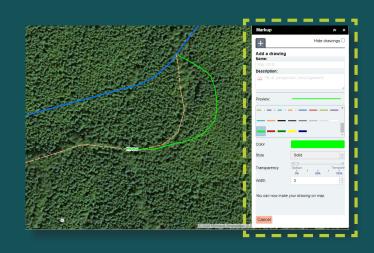

Run spatial reports on datasets representing a user defined geographic region. Advanced filters and queries can drill down to the data report you need.

Clients can save their **markups** and send them to other members of their organization or to McElhanney for feedback.

## Feedback that's clear.

By clicking and typing on interactive aerial maps, stakeholders can show project planners exactly where theirconcerns and suggestions lay.