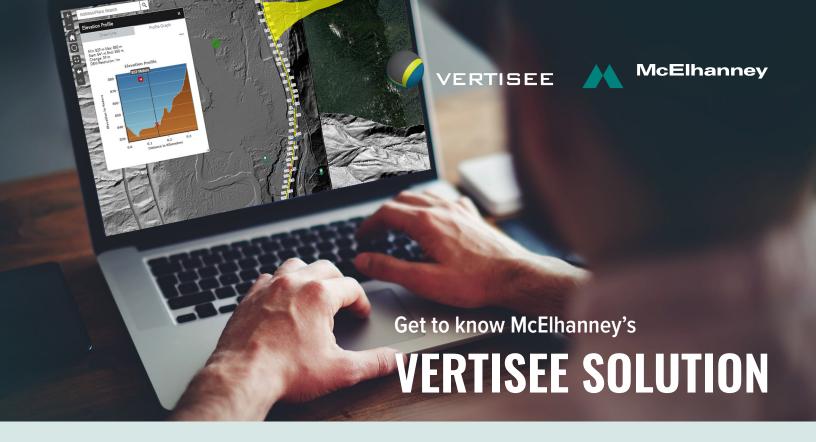

## Accurate and effective data collection.

McElhanney's proprietary web-based mapping platform leverages the power of GIS to provide consultants, clients, stakeholders, and contractors with a powerful planning and communication tool.

Measure 3D feature heights easily with the ability to draw lines over multiple surfaces to visualize canopy and building height comparison profile graphs.

Allows the user to generate print maps using a multitude of base layers and data loaded into Vertisee.