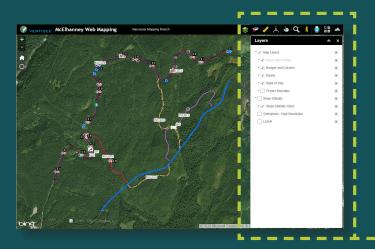

Users can observe all the complexities of a project or area, or deselect **layers** to focus on a variable.

Drill down to the attribute data of assets and features as well as retrieve attached documents.

Run spatial reports on datasets representing a user defined geographic region. Advanced filters and queries can drill down to the data report you need.

Clients can save their **markups** and send them to other members of their organization or to McElhanney for feedback.