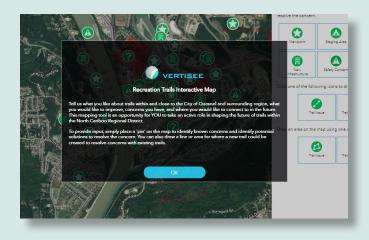

## Excellent projects need excellent input.

Stakeholders can easily provide timely feedback.

## Feedback that's clear.

By clicking and typing on interactive aerial maps, stakeholders can show project planners exactly where theirconcerns and suggestions lay.