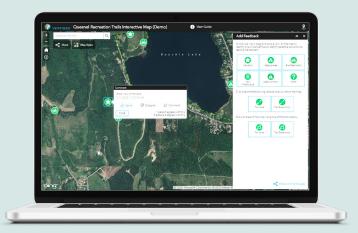

## Excellent projects need excellent input.

Stakeholders can easily provide timely feedback.

## Feedback that's clear.

By clicking and typing on interactive aerial maps, stakeholders can show project planners exactly where theirconcerns and suggestions lay.